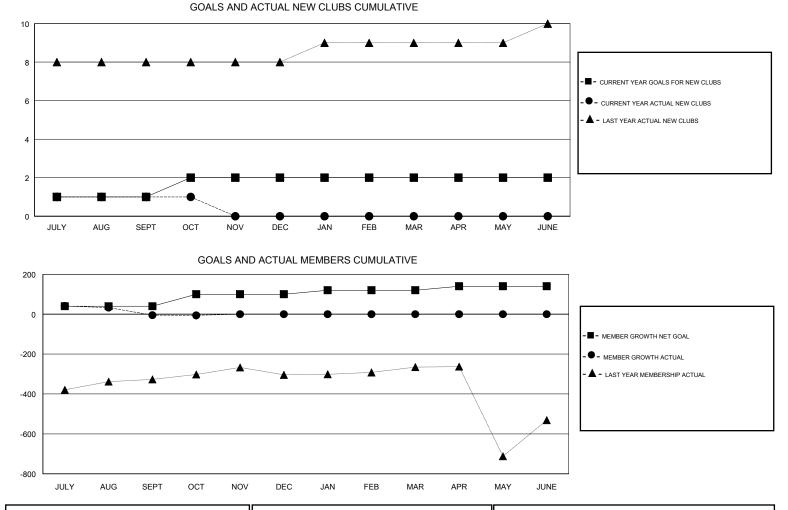

## GMT: N S SANKAR

| GMT: N S SANK                  | (AR |   | LOCA | ION INDIA                        |    |     | GMT CA |
|--------------------------------|-----|---|------|----------------------------------|----|-----|--------|
| Clubs<br>RESULTS FOR 2018-2019 |     |   |      | Members<br>RESULTS FOR 2018-2019 |    |     |        |
|                                |     |   |      |                                  |    |     |        |
| JULY/AUG/SEPT                  | 1   | 1 | 1    | JULY/AUG/SEPT                    | 40 | 141 | 142    |
| OCT/NOV/DEC                    | 1   | 0 | 0    | OCT/NOV/DEC                      | 60 | 15  | 15     |
| JAN/FEB/MAR                    | 0   | 0 | 0    | JAN/FEB/MAR                      | 20 | 0   | 0      |
| APR/MAY/JUNE                   | 0   | 0 | 0    | APR/MAY/JUNE                     | 20 | 0   | 0      |

| DROPPED CLUBS: 1               | 28 CLUBS OF 98 ADDED 1 OR MORE<br>NEW MEMBERS | GENDER DISTRIBUTION   MALE 4,103 (67.93%)   FEMALE 1,937 (32.07%) |  |
|--------------------------------|-----------------------------------------------|-------------------------------------------------------------------|--|
| DROPPED MEMBERS                |                                               | Women Percentage Fiscal Year Goal: 20%                            |  |
| DECEASED 2                     |                                               | TOTAL FAMILY UNIT MEMBERS                                         |  |
| CLUB CANCELLED 15<br>OTHER 140 |                                               | FAMILY MEMBERS PAYING HALF 2                                      |  |
| TOTAL 157                      |                                               |                                                                   |  |